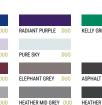

### **SWEATSHIRT - FRENCH TERRY**

80% pre-shrunk ring-spun Cotton - 20% Polyester 280 g/m<sup>2</sup> | XS - S - M - L - XL - 2XL - 3XL\* 5 pcs/pack & 20 pcs/carton

\* Only available in Black Pure, Navy Blue, Heather Grey, Asphalt, Royal, Red, White

# DUƠ CONCEPT

\* ALSO AVAILABLE IN 3XL
HEATHER MID GREY, HEATHER NAVY, HEATHER ASPHALT, HEATHER
RED, HEATHER DARK GREEN, HEATHER ROYAL BLUE & HEATHER
PURPLE: 60% PRE-SHRUNK RING-SPUN COTTON - 40% POLYESTER /
HEATHER GREY, 92% PRE-SHRUNK RING-SPUN COTTON - 8% VISCOS