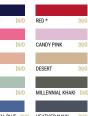

### **SWEATSHIRT - FRENCH TERRY**

80% pre-shrunk ring-spun Cotton - 20% Polyester 280 g/m<sup>2</sup> | XS - S - M - L - XL - 2XL - 3XL\* 5 pcs/pack & 20 pcs/carton

\* Only available in Black Pure, Navy Blue, Heather Grey, Asphalt, Royal, Red, White

# DUƠ CONCEPT

\* ALSO AVAILABLE IN 3XL
HEATHER MID GREY, HEATHER NAVY, HEATHER ASPHALT, HEATHER
RED, HEATHER DARK GREEN, HEATHER ROYAL BLUE & HEATHER
PURPLE: 60% PRE-SHRUNK RING-SPUN COTTON - 40% POLYESTER /
HEATHER GREY, 92% PRE-SHRUNK RING-SPUN COTTON - 8% VISCOS