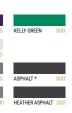

### **SWEATSHIRT - FRENCH TERRY**

80% pre-shrunk ring-spun Cotton - 20% Polyester 280 g/m<sup>2</sup> | XS - S - M - L - XL - 2XL - 3XL\* 5 pcs/pack & 20 pcs/carton

\* Only available in Black Pure, Navy Blue, Heather Grey, Asphalt, Royal, Red, White

# DUƠ CONCEPT

\* ALSO AVAILABLE IN 3XL
HEATHER MID GREY, HEATHER NAVY, HEATHER ASPHALT, HEATHER
RED, HEATHER DARK GREEN, HEATHER ROYAL BLUE & HEATHER
PURPLE: 60% PRE-SHRUNK RING-SPUN COTTON - 40% POLYESTER /
HEATHER GREY, 92% PRE-SHRUNK RING-SPUN COTTON - 8% VISCOS