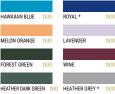

### **SWEATSHIRT - FRENCH TERRY**

80% pre-shrunk ring-spun Cotton - 20% Polyester 280 g/m<sup>2</sup> | XS - S - M - L - XL - 2XL - 3XL\* 5 pcs/pack & 20 pcs/carton

\* Only available in Black Pure, Navy Blue, Heather Grey, Asphalt, Royal, Red, White

# DUƠ CONCEPT

\* ALSO AVAILABLE IN 3XL
HEATHER MID GREY, HEATHER NAVY, HEATHER ASPHALT, HEATHER
RED, HEATHER DARK GREEN, HEATHER ROYAL BLUE & HEATHER
PURPLE: 60% PRE-SHRUNK RING-SPUN COTTON - 40% POLYESTER /
HEATHER GREY, 92% PRE-SHRUNK RING-SPUN COTTON - 8% VISCOS