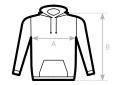

| B&C #H00DIE /W0MEN ww04w | XS   | S  | М  | L  | XL | 2XL  | 3XL |
|--------------------------|------|----|----|----|----|------|-----|
| A HALF CHEST             | 46,5 | 49 | 52 | 55 | 58 | 61,5 | 65  |
| B BODY LENGTH            | 62   | 64 | 66 | 68 | 69 | 70   | 71  |