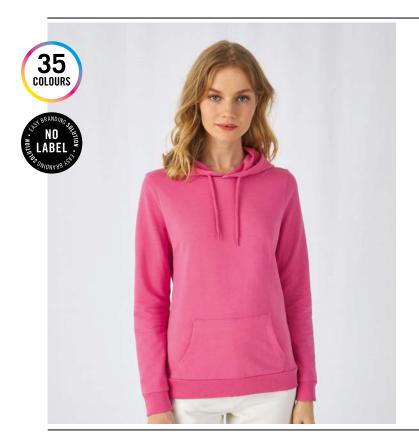

Contemporary all purpose Hoodie for women available in 35 amazing colours made of 80/20 soft sweat fabric providing an ideal printing surface.

Your #bestallpurposehoodie #women #idealprintability

#### #Style

- Essential classic women hooded sweatshirt, clean and minimalistic for any occasion #allpurposes
- Comfortable dedicated women fit and body length for perfect look #uptodate
- Side seams ensure the best fit and a great feminine silhouette #feminineshape
- Identical colours (35) for men and women #perfectduo
- 7 sizes XS to 3XL #**fitsall** - Easy branding solution -
- Easy branding solution -B&C No Label Solution #customiseme

- Inside Single Jersey halfmoon in back to allow easy branding personalisation #makemylifeeasy
- Minimalist detailing suitable for many uses and end user requirements #easystyling