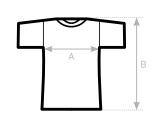

SIZES [CM]

| B&C ORGANIC INSPIRE SLUB T /WOMEN                   | XS       | S        | М        | L        | XL       | 2XL      | 3XL |
|-----------------------------------------------------|----------|----------|----------|----------|----------|----------|-----|
| TW 047  A HALF CHEST  B BODY LENGTH FROM NECK POINT | 41<br>61 | 44<br>63 | 47<br>65 | 50<br>67 | 53<br>69 | 56<br>71 | -   |