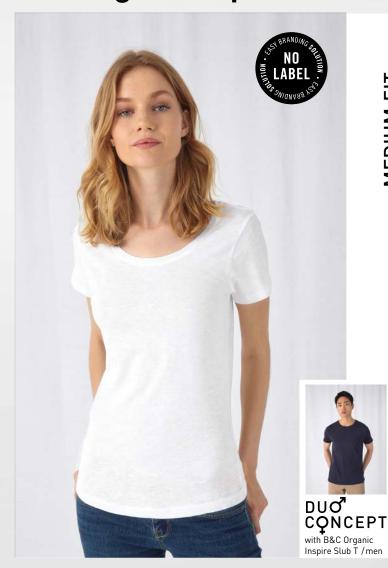

# **B&C Organic Inspire Slub T /women** - TW 047

Your favourite SLUB T-shirt in 100% organic ring-spun cotton with a perfect fit, a very soft handfeel, a trendy streaky texture at an affordable price. "B&C No Label" solution for easy rebranding.

### Cut/Fit

- Stripped back to the essentials, this short-sleeved T-shirt is clean and minimalistic for any occasion
- Featuring a clean, minimalistic design, this soft slub T-shirt offers an easy and medium fit with a streaky texture
- The B&C Organic Inspire Slub T/women T-shirt is madefrom extra-soft organic cotton jersey with an even but slubby surface
- Comfortable body length construction for a perfect retail look
- Side seams ensure the best fit and a feminine silhouette

- For long-lasting comfort, the neck seams are reinforced with soft binding
- Thin collar in self fabric for a modern, up to date appearance
- Minimalist cut and detailing suitable for many uses and any end user requirements