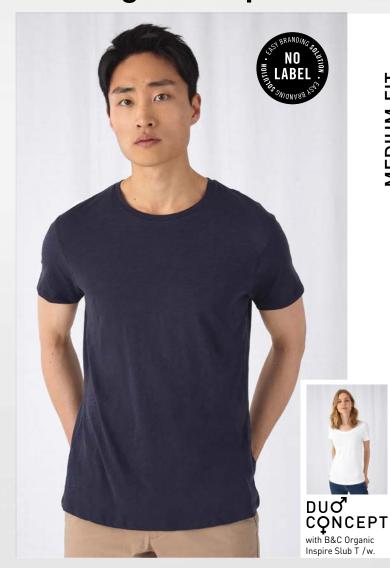

## Your favourite SLUB T-shirt in 100% organic ring-spun cotton

with a perfect fit, a very soft handfeel, a trendy streaky texture at an affordable price. "B&C No Label" solution for easy rebranding.

#### Cut/Fit

- Stripped back to the essentials, this short-sleeved T-shirt is clean and minimalistic for any occasion
- Featuring a clean, minimalistic design, this soft slub T-shirt offers an easy and medium fit with a streaky texture
- The B&C Organic Inspire Slub T/men T-shirt is made from extra-soft organic cotton jersey with an even but slubby surface
- Comfortable body length construction for a perfect retail look
- Side seams ensure the best fit and a masculine silhouette

- For long-lasting comfort, the neck and shoulder seams are reinforced with soft binding
- Thin collar in self fabric for modern, up to date appearance
- Minimalist cut and detailing suitable for many uses and any end user requirements

### Handfeel

- The B&C Organic Inspire Slub T /men T-shirt is made from slub organic soft jersey with a luxurious handfeel and long-lasting comfort
- Combed yarn ensures finer, smoother, stronger, more compact, more uniform and cleaner fabric

- Extrasoft and smooth handfeel thanks to the premium ring-spun cotton
- Comfortable and snug to wear thanks to the organic thin yarn and dense fabric construction

#### Printability / Decoration

- Smooth and even surface allows bright and crisp printing results
- "B&C No Label" solution for perfect rebranding
- Tested and approved for all standard printing techniques applicable