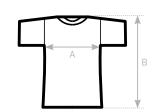

SIZES [CM]

| B&C ORGANIC INSPIRE SLUB T /MEN            | XS     | S        | М        | L        | XL       | 2XL      | 3XL      |
|--------------------------------------------|--------|----------|----------|----------|----------|----------|----------|
| A HALF CHEST B BODY LENGTH FROM NECK POINT | -<br>- | 48<br>70 | 51<br>72 | 54<br>74 | 57<br>76 | 60<br>78 | 63<br>80 |