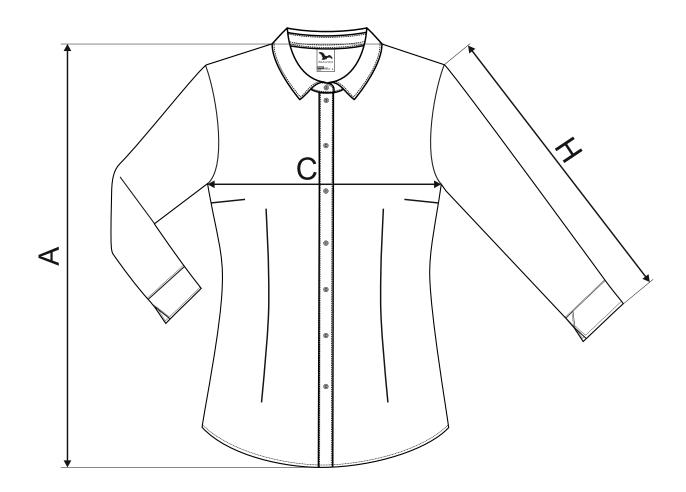

### SIZE SPECIFICATION [cm]

| size | XS | S  | М  | L  | XL | 2XL |
|------|----|----|----|----|----|-----|
| Α    | 66 | 68 | 70 | 72 | 74 | 76  |
| С    | 44 | 47 | 51 | 55 | 59 | 64  |
| Н    | 49 | 50 | 51 | 52 | 53 | 54  |

All size specifications listed are in cm. Accepted tolerance of up to  $\pm$  5%.