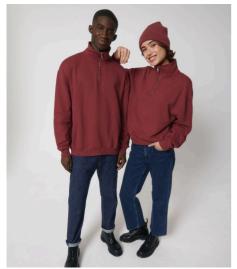

### STSU795 - MILLER DRY

## The unisex boxy dry hand feel quarter zip sweatshirt

Oversized

- Set-in sleeve
- Neck collar in self fabric
- Herringbone tape at inside back neck and at inside of zipper
- Quarter zip at center front
- 2x1 rib at sleeve hem and bottom hem
- $\bullet\,$  Armhole, sleeve hem and bottom hem with twin needle topstitch