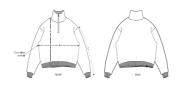

## The unisex boxy dry hand feel quarter zip sweatshirt

Oversized

- Set-in sleeve
- Neck collar in self fabric
- Herringbone tape at inside back neck and at inside of zipper
- Quarter zip at center front
- 2x1 rib at sleeve hem and bottom hem
- $\bullet\,$  Armhole, sleeve hem and bottom hem with twin needle topstitch

## Wash Instructions

Wash similar colours together, do not iron on print, wash and iron inside out. Close zip before washing.

|   | SIZES         | XXS  | XS   | S    | М  | L    | XL | XXL  | 3XL  |
|---|---------------|------|------|------|----|------|----|------|------|
| Α | Half Chest    | 56.5 | 59   | 61.5 | 64 | 67   | 70 | 73   | 76   |
| В | Body Length   | 61   | 63   | 68   | 72 | 74   | 76 | 78   | 80   |
| С | Sleeve Length | 56.5 | 57.5 | 61.5 | 63 | 64.5 | 66 | 67.5 | 67.5 |