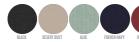

**COLORS** 



ESSENTIAL HEATHERS



UNISEX CREW NECK SWEATSHIRTS

### STSU795 - MILLER DRY

## The unisex boxy dry hand feel quarter zip sweatshirt

Oversized

- Set-in sleeve
- Neck collar in self fabric
- Herringbone tape at inside back neck and at inside of zipper
- Quarter zip at center front
- 2x1 rib at sleeve hem and bottom hem
- $\bullet\,$  Armhole, sleeve hem and bottom hem with twin needle topstitch

#### Combo options



Shell: French Terry, 100% Cotton - Organic Carded, Dry Handfeel, 400 GSM

#### **Printing Specifications**

For suitable print techniques, please download our printing guide

#### Certifications & memberships









## Wash Instructions

Wash similar colours together, do not iron on print, wash and iron inside out. Close zip before washing.





|   | SIZES         | XXS