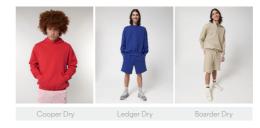

#### Combo options

Shell: French Terry, 100% Cotton - Organic Carded, Dry Handfeel, 400 GSM