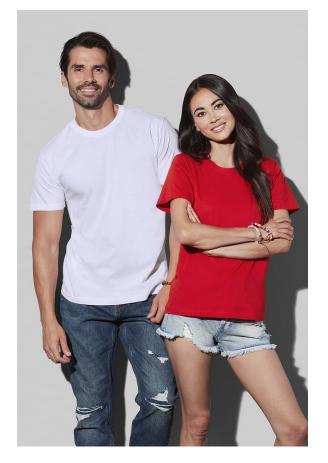

## ST2000 **CLASSIC-T**

Crew neck T-shirt for men and women

100% ring-spun cotton single jersey (GYH: 85% cotton, 15% viscose)

2XS-5XL | 155 g/m<sup>2</sup> | Regular | 96 / carton (2XS-XS: 48; 3-5XL: 24)

✓ CLASSIC BESTSELLER

- HIGH-QUALITY RING-SPUN COTTON
- ✓ UNISEX STYLE GREAT FIT FOR MEN & WOMEN

Printing and embroidery options

Direct printing (DTG) • DTF • Water-based screen printing • Plastisol screen printing • Discharge • Transfer • Embroidery finishing