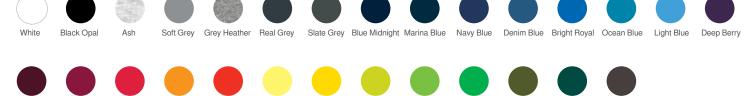

The stated sizes above are subject to standard tolerances.

Bordeaux Burgundy Red

2XS-5XL: Ash, Black Opal, Blue Midnight, Bright Royal, Grey Heather, Marina Blue, Navy Blue, Scarlet Red, Slate Grey, White 2XS-3XL: Bordeaux, Bottle Green, Bright Lime, Brilliant Orange, Burgundy Red, Dark Chocolate, Deep Berry, Denim Blue, Hunters Green, Kelly Green, Kiwi Green, Light Blue, Ocean Blue, Orange, Real Grey, Soft Grey, Sunflower Yellow, Yellow

Sunflower

Yellow

Brilliant

Orange

Yellow

Bright Lime Kiwi Green Kelly Green

Bottle Green

Dark

Chocolate

Hunters

Green

Member of amfori, the leading global business association for open and sustainable trade. We participate in amfori BSCI. For more information visit www.amfori.org

stedman.eu