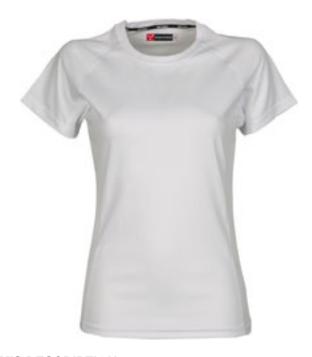

#### **ITEM'S DESCRIPTION:**

Women's technical/sports fitted t-shirt with raglan sleeves, double side seams for a more comfortable fit, neck tape.