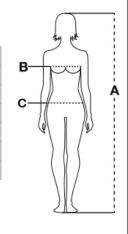

| Sizes (+/- 5%) | (A)     | (B)     | (C)     |
|----------------|---------|---------|---------|
| XS             | 158/164 | 72/76   | 68/74   |
| S              | 162/168 | 78/82   | 76/82   |
| М              | 166/172 | 84/90   | 84/90   |
| L              | 170/174 | 92/98   | 92/100  |
| XL             | 172/176 | 100/104 | 102/108 |
| XXL            | 174/178 | 108/112 | 110/116 |