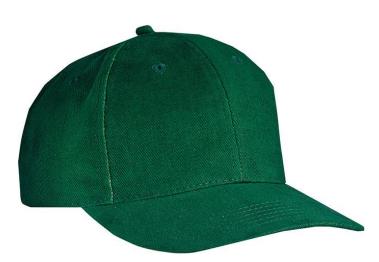

# **MB016 6 Panel Cap Laminated**

### Classic cap with laminated front panels

6 embroidered ventilation holes 8 stitching lines on the peak Padded satin sweatband Clip fastener with silver buckle and embroidered eyelet Super heavy brushed cotton

**Fabric** Outer fabric: 100% cotton

Country of origin China