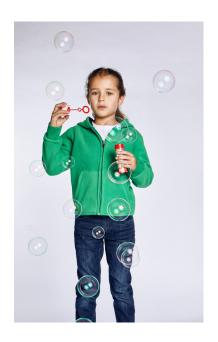

## Kid's Hooded Fleece Jacket

## 798 | 104-164 | 320 g/m² | 100 % polyester

Double fleece unisex hooded jacket, full-length zipper, sleeve cuffs with elastane as well as slit pockets with decorative stitching. The inside of the jacket is in contrast colour, produced of polyester with anti-pilling finishing both sides. The hooded jacket has a casual cut.