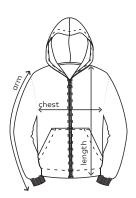

|        | 104 | 116 | 128 | 140 | 152 | 164 |
|--------|-----|-----|-----|-----|-----|-----|
| chest  | 40  | 42  | 44  | 46  | 48  | 51  |
| length | 44  | 48  | 52  | 56  | 60  | 65  |
| arm    | 43  | 49  | 52  | 55  | 58  | 62  |