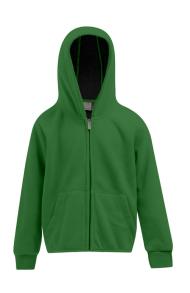

## Kid's Hooded Fleece Jacket

## colours:

- black light grey
- flame light grey
- red black
- navy light grey
- kelly green black
- $\square$   $\triangle$   $\square$   $\triangle$   $\square$   $\triangle$

## 798 | 104-164 | 320 g/m² | 100 % polyester

Double fleece unisex hooded jacket, full-length zipper, sleeve cuffs with elastane as well as slit pockets with decorative stitching. The inside of the jacket is in contrast colour, produced of polyester with anti-pilling finishing both sides. The hooded jacket has a casual cut.