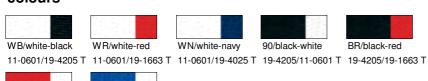

## colours

RW/red-white V0/royal-white

19-1663/11-0601 T 19-4056/11-0601 T

product
3070
Men's Contrast-T

material 100 % cotton

weight 180 g/m<sup>2</sup>

**sizes** S-XXL

care instructions