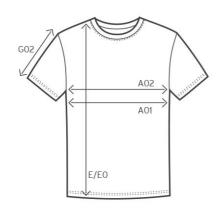

#### measurement table (cm)

S M XLXXL L 50 53 A01 56 59 62 Е 71 73 77 79 75 G02 18 19 20 21 22

A01 1/2 CHEST
E BODY LENGTH
G02 SLEEVE LENGTH