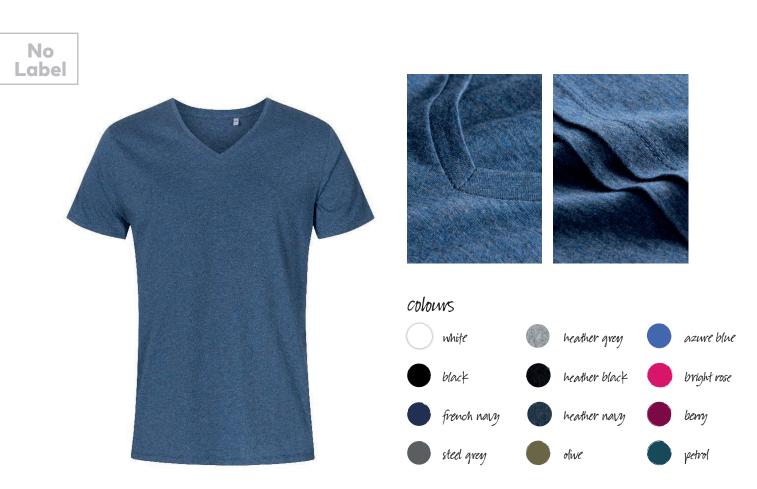

## $1425\,|\,XS\text{-}3XL\,|\,140\,g/m^2\,|\,100~\%~cotton$

Unique single jersey T-shirt with V-neck and self-fabric collar, made from long staple combed cotton. The particularly smooth surface and flowing fabric give the shirt a unique, elastic and silky finish. The T-shirt has a slim fit and is made with side seams.