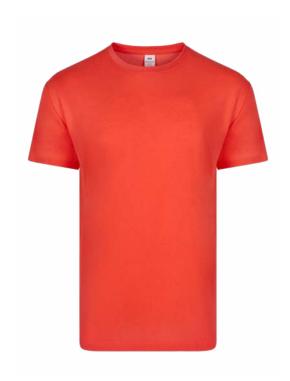

# **DERBY**

TS151UW (White) TS151UC (Colours)

## Unisex polyester t-shirt with cotton touch

150 g/m<sup>2</sup> Single Jersey 100% Polyester Cotton touch

**S — 5XL** 

Ribbed knit round neck 1X1 with elastane to increase elasticity

Reinforced neck tape to avoid deformation

Side seams

Extra soft cotton touch

Regular fit