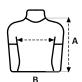

#### **SIZES**

|   | s  | М  | L  | XL | 2XL | 3XL | 4XL | 5XL |
|---|----|----|----|----|-----|-----|-----|-----|
| Α | 69 | 71 | 73 | 75 | 77  | 79  | 81  | 83  |
| В | 46 | 50 | 54 | 58 | 62  | 66  | 70  | 74  |

Measurements in cm. Tolerance +/- 5%